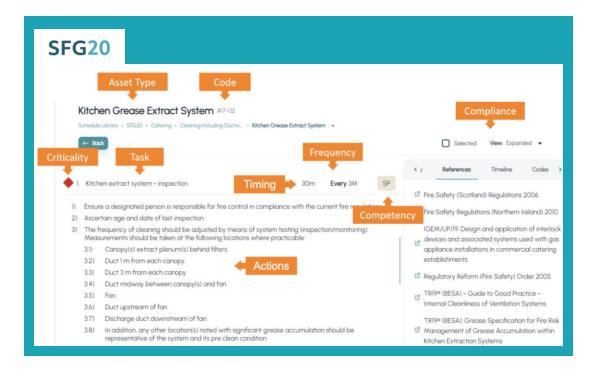

### How do I determine which tasks are a legal requirement?

Red tasks are Statutory/Legal

**Amber** tasks are **Optimal** 

**Green** tasks are **Discretionary** 

You can also create Pink tasks which are deemed as necessary for your organisation and/or sector.