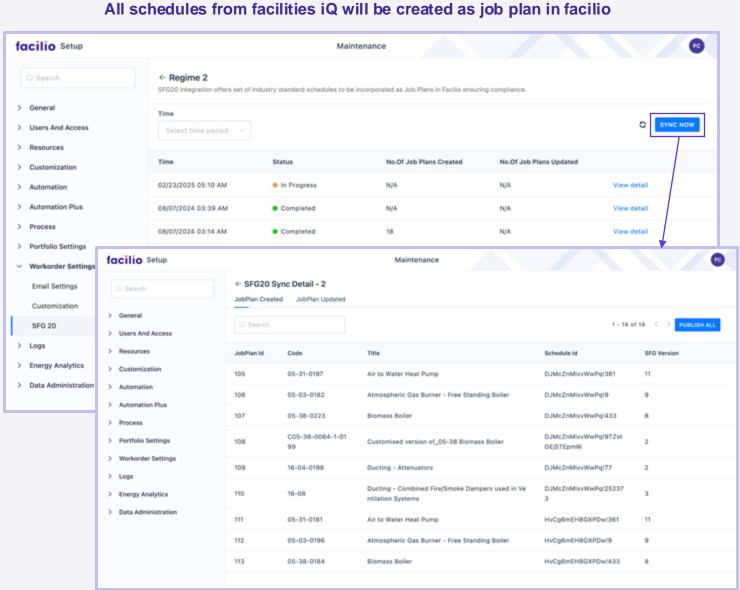

## Regulations Keep Changing—Stop Chasing Updates and Automate Compliance Instantly All schedules from

With SFG20 & Facilio,

- Your system stays live synced, automatically updating when the regulations change.
- Eliminate guesswork by always following the latest maintenance standards.
- Stay audit-ready with real-time compliance reports at your fingertips.

### **Auto-Generated Job Plans from SFG20 Schedules**

Instantly convert **SFG20 schedules into structured job plans** 

Get full visibility into task details, data & execution timelines

Ensure your maintenance tasks align with global best practices