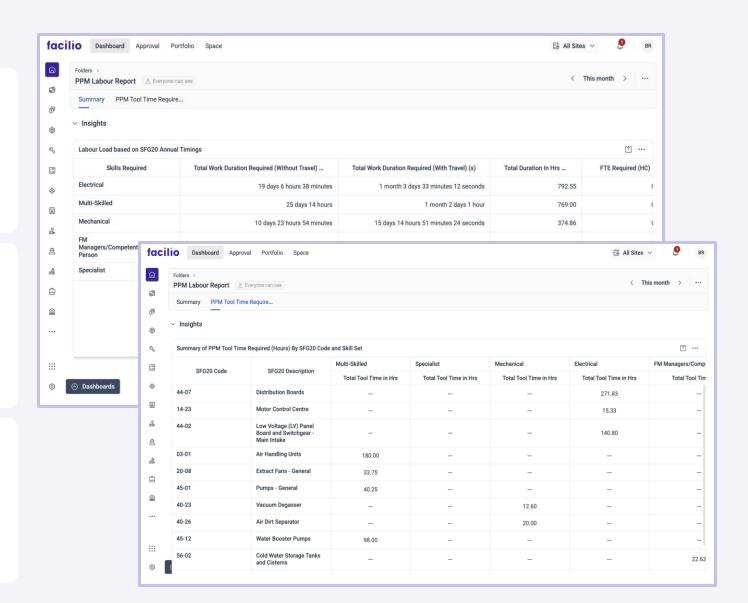

#### **Real-Time SFG20 Compliance Reports**

- Auto-track & log maintenance efforts against SFG20 codes.
- No manual data gathering—centralized, always up-to-date dashboard.

#### **Instant Audit Readiness**

- Generate reports in seconds.
- Maintain a digital compliance trail for effortless audits.
- Minimize human errors with auto-populated, structured reports.

#### **Smarter Insights, Not Just Data Dumps**

- Get actionable insights on resource efficiency and compliance gaps.
- Forecast labour requirements with accurate FTE calculations.
- Detect compliance risks before they jeopardize compliance and credibility.