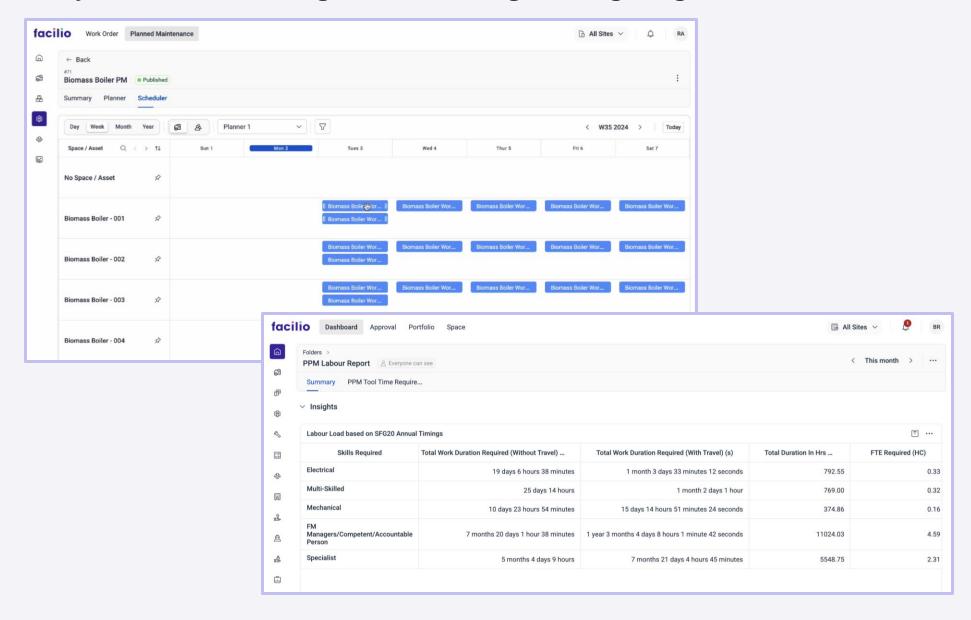

### Stay Ahead with Intelligent Scheduling & Budgeting

Visualize maintenance plans with a real-time PPM calendar

Auto-merge overlapping weekly / yearly schedules into one Work Order

Allocate resources effectively with **real-time budgeting insights** 

#### **Smarter Insights, Not Just Data Dumps**

- Get actionable insights on resource efficiency and compliance gaps.
- Forecast labour requirements with accurate FTE calculations.
- Detect compliance risks before they jeopardize compliance and credibility.