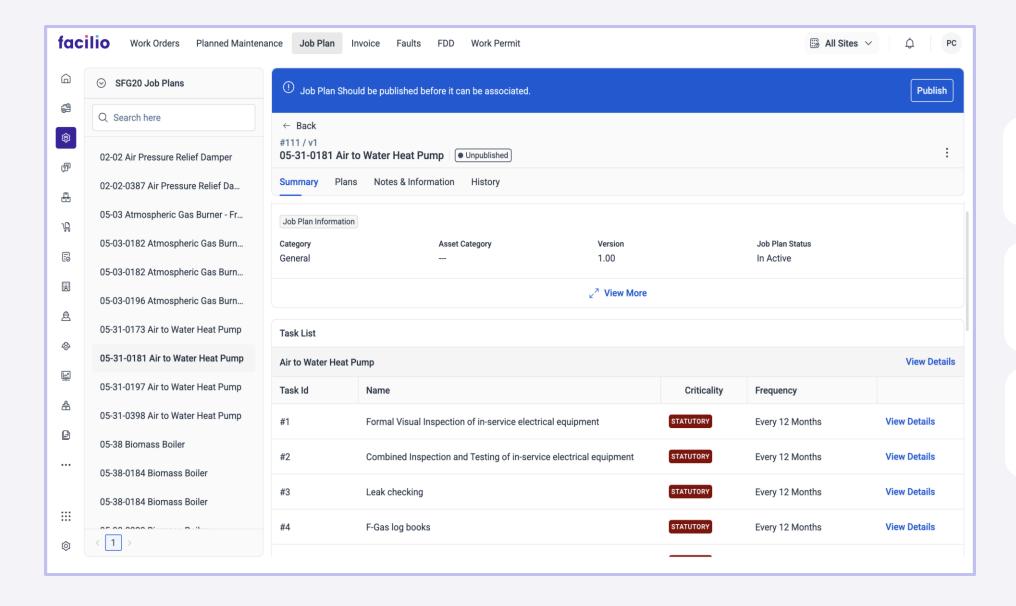

### **Auto-Generated Job Plans from SFG20 Schedules**

Instantly convert **SFG20 schedules into structured job plans** 

Get full visibility into task details, data & execution timelines

Ensure your maintenance tasks align with global best practices