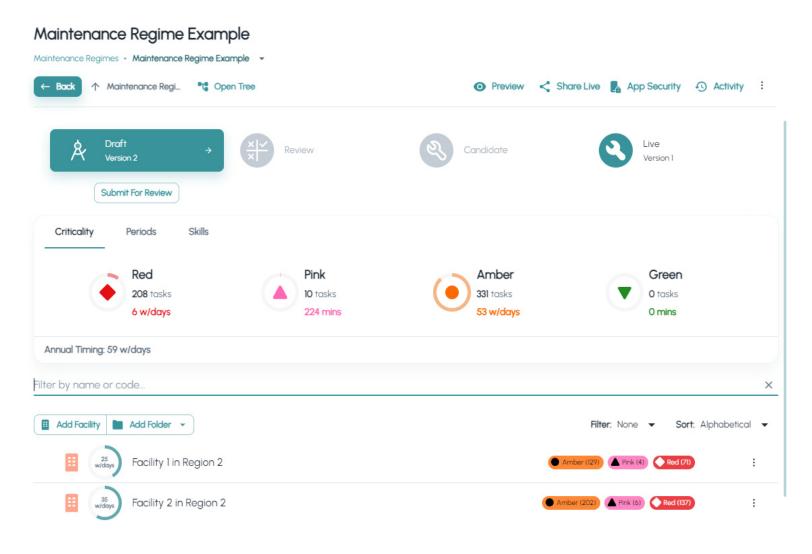

### How do I determine which tasks are a legal requirement?

Red tasks are Statutory/Legal

**Amber** tasks are **Optimal** 

**Green** tasks are **Discretionary** 

You can also create Pink tasks which are deemed as necessary for your organisation and/or sector.