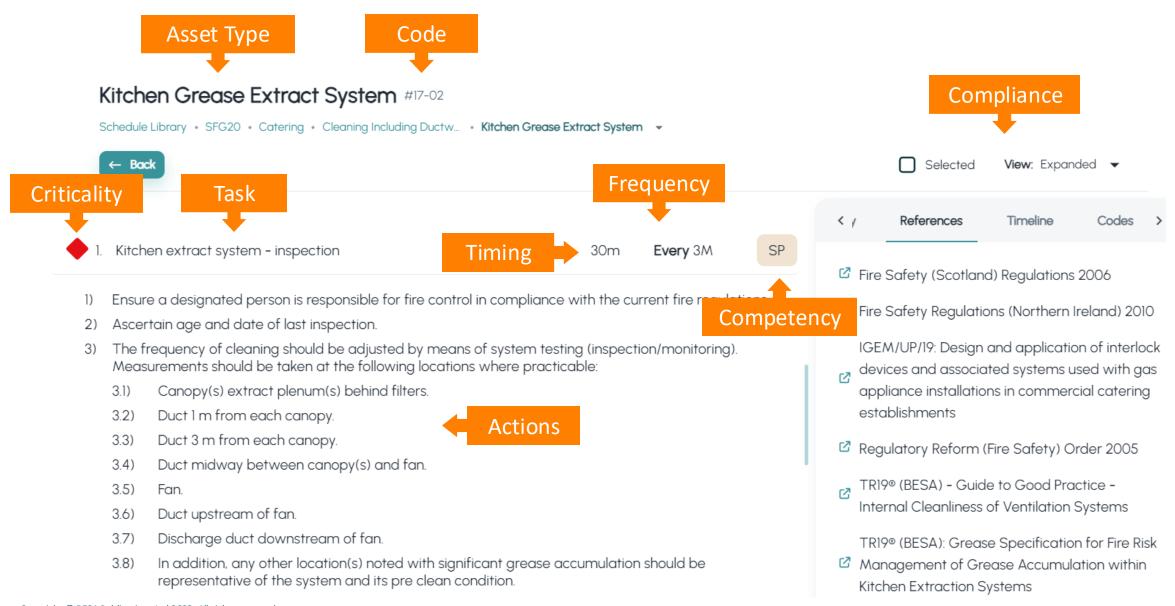

### How do I determine which tasks are a legal requirement?

Red tasks are Statutory/Legal

**Amber** tasks are **Optimal** 

**Green** tasks are **Discretionary** 

You can also create Pink tasks which are deemed as necessary for your organisation and/or sector.