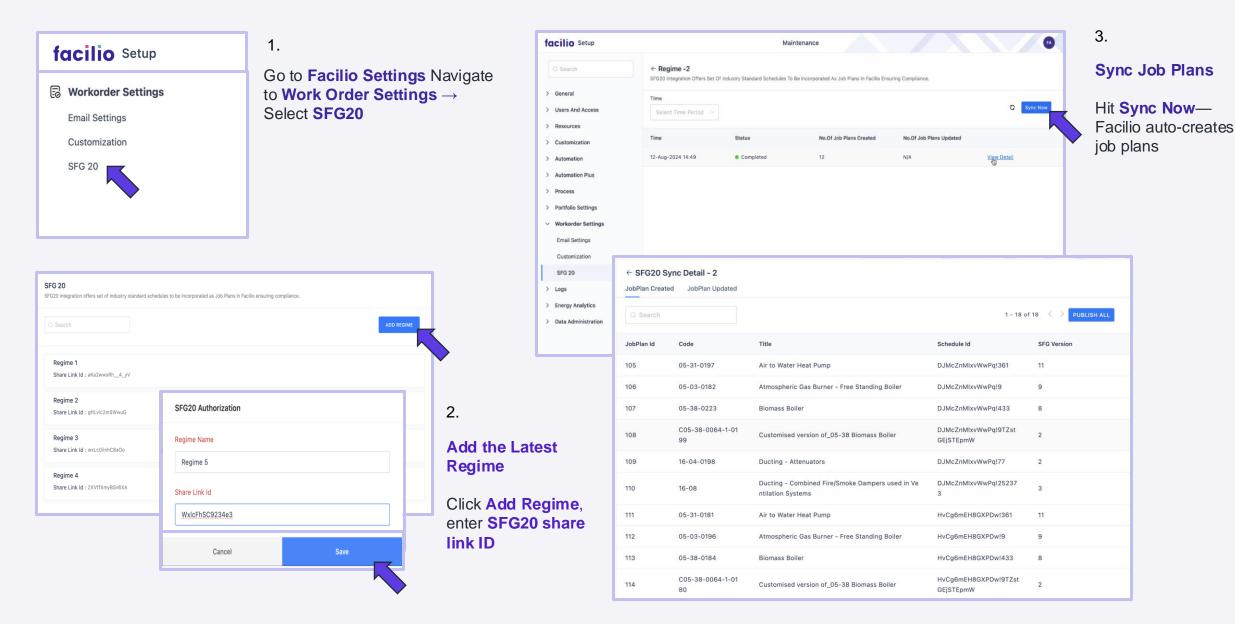

### **Setup SFG20 for Automated Compliance**

### **Auto-Generated Job Plans from SFG20 Schedules**

Instantly convert **SFG20 schedules into structured job plans** 

Get full visibility into task details, data & execution timelines

Ensure your maintenance tasks align with global best practices