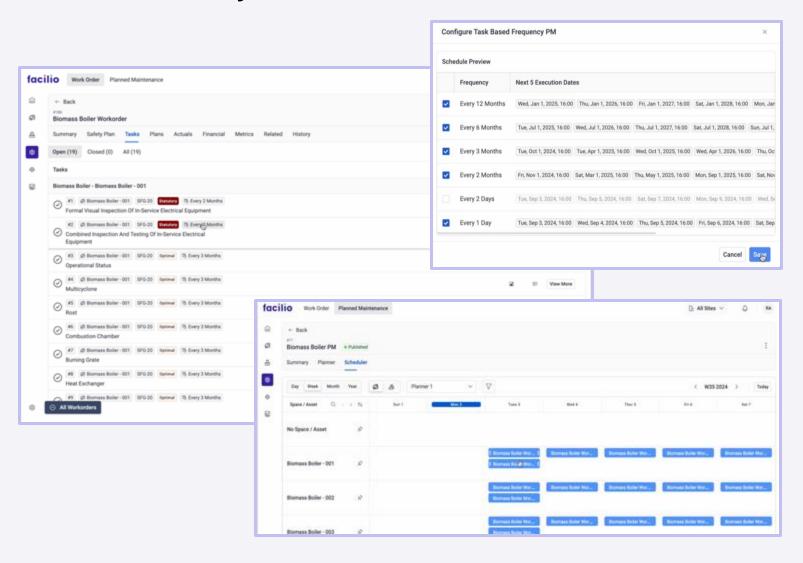

### Stay Ahead with Intelligent Scheduling & Budgeting

Visualize maintenance plans with a real-time PPM calendar

Auto-merge overlapping weekly / yearly schedules into one Work Order

Allocate resources effectively with **real-time budgeting insights** 

**Optimize resource allocation** with Facilio's scheduler by matching jobs to skillset and availability, eliminating overlaps and consolidating tasks.